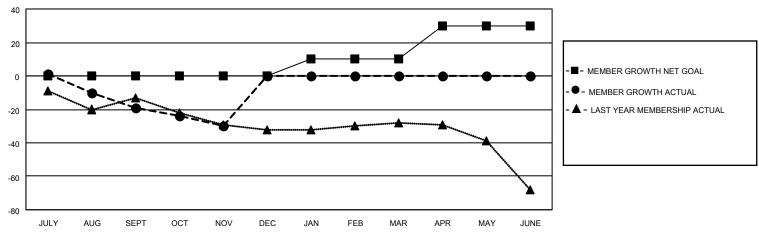

#### GOALS AND ACTUAL MEMBERS CUMULATIVE

| DROPPED CLUBS: 0 |    | 9 CLUBS OF 54 ADDED 1 OR MORE<br>NEW MEMBERS | GENDER DISTRIBUTION  MALE 724 (61.93%) |     |
|------------------|----|----------------------------------------------|----------------------------------------|-----|
| DROPPED MEMBERS  |    |                                              | FEMALE 445 (38.07%)                    |     |
| DECEASED         | 12 | CLICK HERE FOR CUMULATIVE                    | TOTAL FAMILY UNIT MEMBERS              | 359 |
| CLUB CANCELLED   | 0  | MEMBERSHIP DATA                              |                                        | 105 |
| OTHER            | 43 |                                              | FAMILY MEMBERS PAYING HALF DUES        | 185 |
| TOTAL            | 55 |                                              |                                        |     |